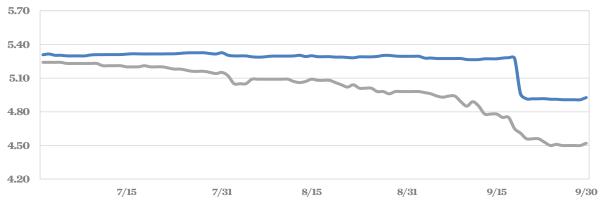

### Cash flows from investing activities:

Cash flows from operating activities:

| Interest income                                                                             | 8,482,593     |
|---------------------------------------------------------------------------------------------|---------------|
| Purchase of investments                                                                     | (182,422,587) |
| Net cash flows provided by (used in) investing activities                                   | (173,939,994) |
|                                                                                             |               |
| Net increase (decrease) in cash and cash equivalents                                        | (241,172,958) |
| Cash and cash equivalents at beginning of period                                            | 817,680,594   |
| Cash and cash equivalents at end of period                                                  | 576,507,637   |
| Reconciliation of change in net assets to net cash provided by operating activities:        |               |
| Operating income                                                                            | 6,279,201     |
| Adjustments to reconcile change in net assets to net cash provided by operating activities: | 0,279,201     |
| Depreciation and amortization                                                               | 16,658,087    |
| Changes in assets and liabilities:                                                          | 10,030,007    |
| Decrease in accounts receivable                                                             | 7,815,915     |
| Increase in prepaid expenses and other assets                                               | 241,428       |
| Decrease in accrued expenses                                                                | (30,542,042)  |
| Decrease in Interest expense                                                                | 24,872,837    |
| Increase in interest receivable                                                             | (8,599,132)   |
| Total adjustments                                                                           | 10,447,093    |
| Net cash flows provided by (used in) operating activities                                   | \$ 16,726,294 |
|                                                                                             |               |
| Reconciliation of cash and cash equivalents:                                                |               |
| Unrestricted cash and cash equivalents                                                      | 249,429,537   |
| Restricted cash and cash equivalents                                                        | 327,078,100   |
| Total                                                                                       | 576,507,637   |