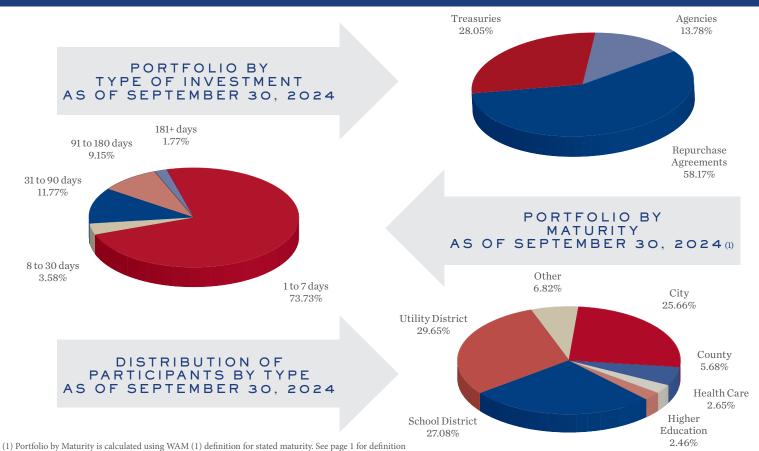

|                                           |                              | as of 09/30/2024 | as of 09/30/2023 |
|-------------------------------------------|------------------------------|------------------|------------------|
|                                           | ASSETS                       |                  |                  |
| Current Assets                            |                              |                  |                  |
| Cash                                      |                              |                  |                  |
| Regions Operating Account                 |                              | 628,271          | 93,698           |
| Cash in TexStar                           |                              | 1,413,785        | 158,162          |
| <b>Regions Payroll Account</b>            |                              | 109,622          | 107,534          |
| Restricted Cash                           |                              |                  |                  |
| Goldman Sachs FSGF 465                    |                              | 299,016,289      | 592,768,575      |
| <b>Restricted Cash - TexSTAR</b>          |                              | 28,061,811       | 6,210,647        |
| Treasury SLGS                             |                              | 222,885,094      | -                |
| Tota                                      | al Cash and Cash Equivalents | 552,114,871      | 599,338,616      |
| Accounts Receivables                      |                              |                  |                  |
| Accounts Receivable - Net                 |                              | 5,984,664        | 4,979,871        |
| Due From Other Agencies                   |                              | 349,019          | 346,552          |
| Due From TTA                              |                              | 1,171,565        | 988,433          |
| Due From NTTA                             |                              | 1,837,290        | 1,477,295        |
| Due From HCTRA                            |                              | 2,348,988        | 3,652,916        |
| Due From TxDOT                            |                              | 9,774,045        | 6,073,328        |
| Due From Other Funds                      |                              | 1,964,106        | -                |
| Interest Receivable                       |                              | 963,090          | 693,342          |
|                                           | Total Receivables            | 24,392,766       | 18,211,737       |
| Short Term Investments                    |                              |                  |                  |
| Treasuries                                |                              | 163,106,750      | 118,543,252      |
| Agencies                                  |                              | 250,712,604      | 339,758,036      |
| Т                                         | otal Short Term Investments  | 413,819,354      | 458,301,288      |
|                                           | Total Current Assets         | 990,326,991      | 1,075,851,641    |
| Construction in Progress                  |                              | 539,161,563      | 370,517,955      |
| Capital Assets (Net of Depreciation and A | mortization)                 |                  |                  |
| Depreciable Assets                        |                              |                  |                  |
| Equipment                                 |                              | -                | 1,245,411        |
| Autos and Trucks                          |                              | 8,869            | 39,279           |
| Buildings and Toll Facilities             |                              | 4,283,551        | 4,185,774        |
| Highways and Bridges                      |                              | 1,667,921,496    | 1,712,299,190    |
|                                           |                              | 21 204 070       | 14.010.000       |
| Toll Equipment                            |                              | 21,384,970       | 14,916,806       |