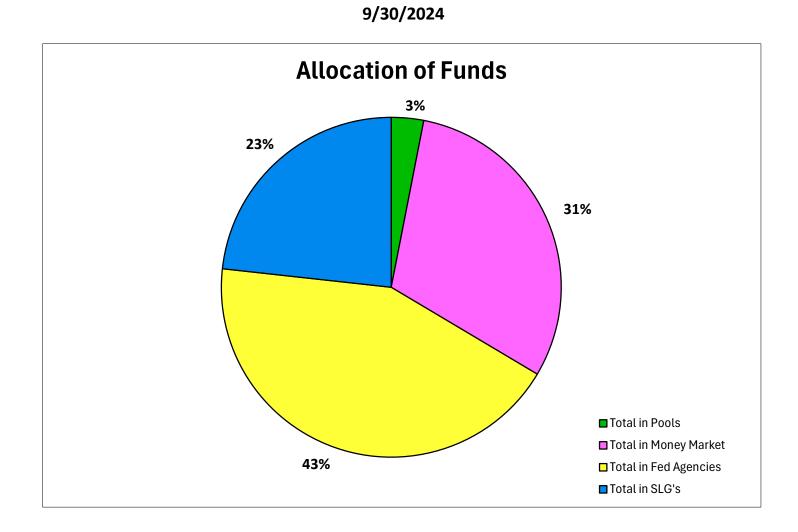

|                                           |                              | as of 09/30/2024 | as of 09/30/2023 |
|-------------------------------------------|------------------------------|------------------|------------------|
|                                           | ASSETS                       |                  |                  |
| Current Assets                            |                              |                  |                  |
| Cash                                      |                              |                  |                  |
| Regions Operating Account                 |                              | 628,271          | 93,698           |
| Cash in TexStar                           |                              | 1,413,785        | 158,162          |
| <b>Regions Payroll Account</b>            |                              | 109,622          | 107,534          |
| Restricted Cash                           |                              |                  |                  |
| Goldman Sachs FSGF 465                    |                              | 299,016,289      | 592,768,575      |
| <b>Restricted Cash - TexSTAR</b>          |                              | 28,061,811       | 6,210,647        |
| Treasury SLGS                             |                              | 222,885,094      | -                |
| Tota                                      | al Cash and Cash Equivalents | 552,114,871      | 599,338,616      |
| Accounts Receivables                      |                              |                  |                  |
| Accounts Receivable - Net                 |                              | 5,984,664        | 4,979,871        |
| Due From Other Agencies                   |                              | 349,019          | 346,552          |
| Due From TTA                              |                              | 1,171,565        | 988,433          |
| Due From NTTA                             |                              | 1,837,290        | 1,477,295        |
| Due From HCTRA                            |                              | 2,348,988        | 3,652,916        |
| Due From TxDOT                            |                              | 9,774,045        | 6,073,328        |
| Due From Other Funds                      |                              | 1,964,106        | -                |
| Interest Receivable                       |                              | 963,090          | 693,342          |
|                                           | Total Receivables            | 24,392,766       | 18,211,737       |
| Short Term Investments                    |                              |                  |                  |
| Treasuries                                |                              | 163,106,750      | 118,543,252      |
| Agencies                                  |                              | 250,712,604      | 339,758,036      |
| Т                                         | otal Short Term Investments  | 413,819,354      | 458,301,288      |
|                                           | Total Current Assets         | 990,326,991      | 1,075,851,641    |
| Construction in Progress                  |                              | 539,161,563      | 370,517,955      |
| Capital Assets (Net of Depreciation and A | mortization)                 |                  |                  |
| Depreciable Assets                        |                              |                  |                  |
| Equipment                                 |                              | -                | 1,245,411        |
| Autos and Trucks                          |                              | 8,869            | 39,279           |
| Buildings and Toll Facilities             |                              | 4,283,551        | 4,185,774        |
| Highways and Bridges                      |                              | 1,667,921,496    | 1,712,299,190    |
|                                           |                              | 21 204 070       | 14.010.000       |
| Toll Equipment                            |                              | 21,384,970       | 14,916,806       |