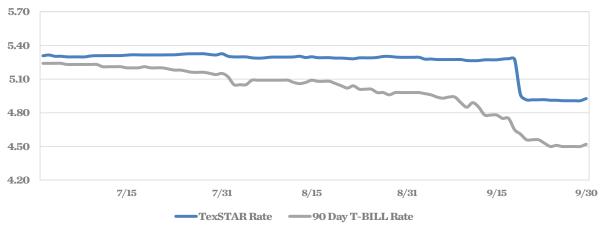

| 6,286,752,999.95        | 6,286,752,999.95        |
| Government Securities                | 4,522,053,524.42        | 4,525,867,311.09        |
| TOTAL                                | \$<br>10,713,994,849.49 | \$<br>10,717,808,636.16 |

Market value of collateral supporting the Repurchase Agreements is at least 102% of the Book Value. The portfolio is managed by J.P. Morgan Chase & Co. and the assets are safekept in a separate custodial account at the Federal Reserve Bank in the name of TexSTAR. The only source of payment to the Participants are the assets of TexSTAR. There is no secondary source of payment for the pool such as insurance or guarantee. Should you require a copy of the portfolio, please contact TexSTAR Participant Services.

#### TEXSTAR VERSUS 90-DAY TREASURY BILL



This material is for information purposes only. This information does not represent an offer to buy or sell a security. The above rate information is obtained from sources that are believed to be reliable; however, its accuracy or completeness may be subject to change. The TexSTAR management fee may be waived in full or in part at the discretion of the TexSTAR co-administrators and the TexSTAR rate for the period shown reflects waiver of fees. This table represents historical investment performance/return to the customer, net of fees, and is not an indication of future performance. An investment in the security is not insured or guaranteed by the Federal Deposit Insurance Corporation or any other government agency. Although the issuer seeks to preserve the value of an investment of \$1.0