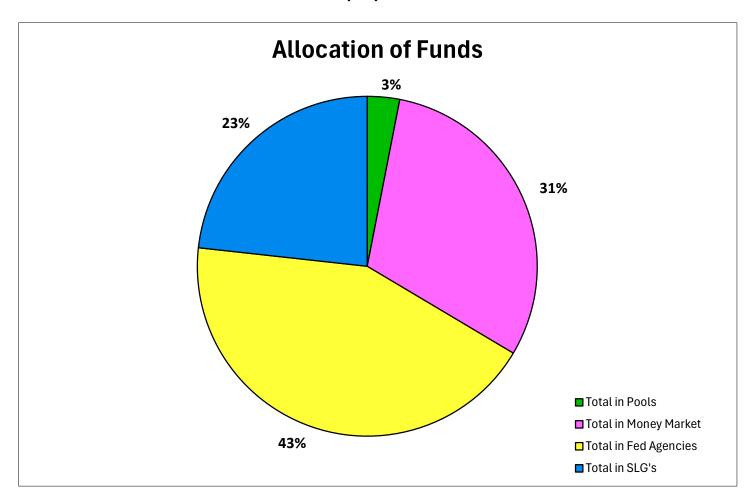

Financing: N/A

<u>Action requested/Staff Recommendation</u>: Accept the unaudited financial statements for September 2024.

**Backup provided**: Draft Resolution

Draft unaudited financial statements for September 2024

#### ACCEPT THE UNAUDITED FINANCIAL STATEMENTS FOR SEPTEMBER 2024

WHEREAS, the Central Texas Regional Mobility Authority (Mobility Authority) is empowered to procure such goods and services as it deems necessary to assist with its operations and to study and develop potential transportation projects, and is responsible to insure accurate financial records are maintained using sound and acceptable financial practices; and

WHEREAS, the Executive Director, working with the Chief Financial Officer, has reviewed and authorized the disbursements necessary for the month of September 2024 and has caused financial statements to be prepared and attached to this resolution as <a href="Exhibit A:">Exhibit A:</a> and

NOW THEREFORE, BE IT RESOLVED, that the Board of Directors accepts the unaudited financial statements for September 2024, attached hereto as <u>Exhibit A</u>.

Adopted by the Board of Directors of the Central Texas Regional Mobility Authority on the 30<sup>th</sup> day of October 2024.