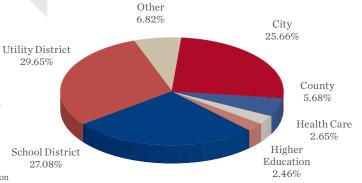

Financing: N/A

<u>Action requested/Staff Recommendation</u>: Accept the unaudited financial statements for September 2024.

**Backup provided**: Draft Resolution

Draft unaudited financial statements for September 2024

#### ACCEPT THE UNAUDITED FINANCIAL STATEMENTS FOR SEPTEMBER 2024

WHEREAS, the Central Texas Regional Mobility Authority (Mobility Authority) is empowered to procure such goods and services as it deems necessary to assist with its operations and to study and develop potential transportation projects, and is responsible to insure accurate financial records are maintained using sound and acceptable financial practices; and

WHEREAS, the Executive Director, working with the Chief Financial Officer, has reviewed and authorized the disbursements necessary for the month of September 2024 and has caused financial statements to be prepared and attached to this resolution as <a href="Exhibit A:">Exhibit A:</a> and

NOW THEREFORE, BE IT RESOLVED, that the Board of Directors accepts the unaudited financial statements for September 2024, attached hereto as <u>Exhibit A</u>.

Adopted by the Board of Directors of the Central Texas Regional Mobility Authority on the 30<sup>th</sup> day of October 2024.