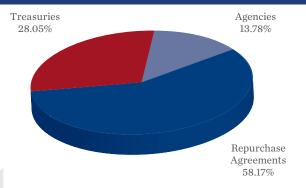

Financing: N/A

<u>Action requested/Staff Recommendation</u>: Accept the unaudited financial statements for September 2024.

**Backup provided**: Draft Resolution

Draft unaudited financial statements for September 2024

#### ACCEPT THE UNAUDITED FINANCIAL STATEMENTS FOR SEPTEMBER 2024

WHEREAS, the Central Texas Regional Mobility Authority (Mobility Authority) is empowered to procure such goods and services as it deems necessary to assist with its operations and to study and develop potential transportation projects, and is responsible to insure accurate financial records are maintained using sound and acceptable financial practices; and

WHEREAS, the Executive Director, working with the Chief Financial Officer, has reviewed and authorized the disbursements necessary for the month of September 2024 and has caused financial statements to be prepared and attached to this resolution as <a href="Exhibit A:">Exhibit A:</a> and

NOW THEREFORE, BE IT RESOLVED, that the Board of Directors accepts the unaudited financial statements for September 2024, attached hereto as <u>Exhibit A</u>.

Adopted by the Board of Directors of the Central Texas Regional Mobility Authority on the 30<sup>th</sup> day of October 2024.