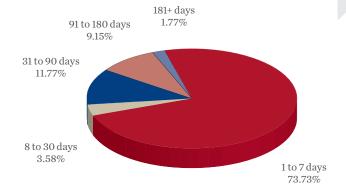

Financing: N/A

<u>Action requested/Staff Recommendation</u>: Accept the unaudited financial statements for September 2024.

**Backup provided**: Draft Resolution

Draft unaudited financial statements for September 2024

#### ACCEPT THE UNAUDITED FINANCIAL STATEMENTS FOR SEPTEMBER 2024

WHEREAS, the Central Texas Regional Mobility Authority (Mobility Authority) is empowered to procure such goods and services as it deems necessary to assist with its operations and to study and develop potential transportation projects, and is responsible to insure accurate financial records are maintained using sound and acceptable financial practices; and

WHEREAS, the Executive Director, working with the Chief Financial Officer, has reviewed and authorized the disbursements necessary for the month of September 2024 and has caused financial statements to be prepared and attached to this resolution as <a href="Exhibit A:">Exhibit A:</a> and

NOW THEREFORE, BE IT RESOLVED, that the Board of Directors accepts the unaudited financial statements for September 2024, attached hereto as <u>Exhibit A</u>.

Adopted by the Board of Directors of the Central Texas Regional Mobility Authority on the 30<sup>th</sup> day of October 2024.